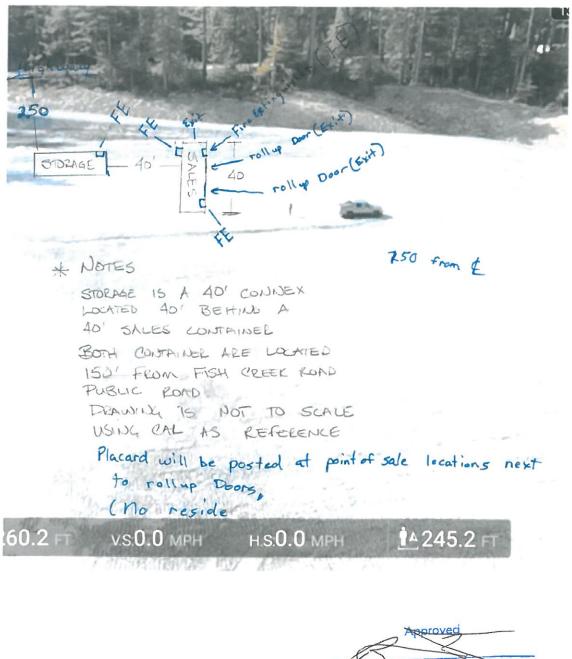

| Anchorage      |                              | STATE OF ALASKA                                                                                                             | A COLORING COLORING                         |
|----------------|------------------------------|-----------------------------------------------------------------------------------------------------------------------------|---------------------------------------------|
| Office: 907.26 | 9.5637                       | Department of Public Safety   Division of Fire and Life                                                                     | Safety                                      |
| Facsimile: 901 | .269.5018                    | LIFE SAFETY INSPECTION BUREAU                                                                                               |                                             |
| E-mail: amy.n  | oket@alaska.gov              | 5700 East Tudor Road, Anchorage, Alaska 9950                                                                                |                                             |
|                |                              | STOD EAST TUDO NOAU, MICHORAYE, MASKA 3500                                                                                  | are the                                     |
|                |                              | Fireworks Retail (1.4G Saleable/Consumer) Permit App                                                                        |                                             |
|                | Auth                         | ority AS 18.72.020   13 AAC 50.025 (85)-(95)   2012 IF                                                                      | C Chapter 56                                |
| Chapter 56 of  | the 2012 IFC is revised by   | the addition of Subsection 5608.6.1, which reads: "Mortar c                                                                 | onstruction. Mortars must be constructed    |
| heavy cardbo   | ard, paper, high density pl  | astic pipe, or metal other than cast iron." And Subsection 33                                                               | 08.11, which reads: "5608.11 Retail sales o |
| saleable firew | orks. Retail sales of saleat | le fireworks as described in AS 18.72 must be made in accor                                                                 | dance with this section.                    |
|                | Dedicated structure or :     | tand: Saleable fireworks may be sold only from a dedicated                                                                  | structure or stand that has a minimum of    |
|                |                              | of the IBC. Exception: Structure meeting the criteria of a gr                                                               |                                             |
| 5608.11.1      |                              | uirements of Subsection 3308.11.1.                                                                                          |                                             |
|                |                              |                                                                                                                             |                                             |
|                |                              | ND MUST BE INCLUDED WITH THE PERMIT APPLICATION, IN                                                                         | CLUDING DETAILS OF EXITING AND STORA        |
|                | OF ANY EXCESS FIREWO         |                                                                                                                             |                                             |
|                | "Fire Extinguishers: Port    | able fire extinguishers that meet the criteria of Subsection 9                                                              | 06.2 must be provided.                      |
|                | DESCRIPTION/LOCATION         | OF FIRE EXTINGUISHER ON SITE:                                                                                               |                                             |
| 5608.11.2      | There will be one f          | re extinguisher in the storage facility, on the right                                                                       | hand side as you enter. There will b        |
|                | three fire extinguis         | ers in the sales facility, one on each side of the fr                                                                       | ont roll up door and one at the rear        |
|                | the facility                 | on the left hand side (side with two roll up door ex                                                                        | (its). See attached diagram.                |
| 5608.11.3      |                              | g out the language of AS 41.15.070, 41.15.140, and 41.15.16                                                                 |                                             |
| 5608.11.4      |                              | e fireworks may not take place within 250 feet of a place of                                                                |                                             |
| 5608.11.5      |                              | ks (DOT 1.36): Class B dangerous fireworks may not be stored o                                                              |                                             |
| 5608.11.6      |                              | rks of any class may not be used or discharged with 250 feet                                                                |                                             |
| 5608.11.7      |                              | s locations may not be located on a highway or utility right o                                                              |                                             |
| 5608.11.8      | Display of permit or lice    | nse: The retail sales permit or license shall be conspicuously                                                              | displayed, at the sales location.           |
| 5608.11.9      | Age of employee: A per       | on under the age of 18 years may not be employed where fi                                                                   | reworks are sold or stored.                 |
| 5608.11.10     |                              | rks may not be sold to a person who is or appears to be und                                                                 |                                             |
| 5608.11.11     |                              | ay not be sold to a person who is or appears to be intoxicate                                                               |                                             |
|                |                              | rks, class 1.4 G (Class C common fireworks) must be stored a                                                                |                                             |
|                | Storage at retail sites      | st be in a type 4 or higher rated magazine; Except as provide                                                               | din paragraph 2 of future time store and    |
|                |                              | um of 40 feet from property lines or any inhabited building.                                                                |                                             |
|                |                              | led; Storage must be a minimum of 250 feet from a place of                                                                  |                                             |
| 5608.11.12     |                              | ed on a highway or utility right of way; Storage at any site e                                                              |                                             |
|                |                              | lirements for low explosives in Subsection 5604.3.2.                                                                        |                                             |
|                |                              |                                                                                                                             |                                             |
|                |                              | re than 5000 lbs. of explosive material, the minimum distance                                                               | ce requirements from buildings and highwa   |
| 5608.11.13     |                              | ct the State Fire Marshal's office.                                                                                         | End in the providence of the st             |
| 5608.11.13     |                              | s: All saleable fireworks must be sold from the location spec                                                               |                                             |
| 5608.11.14     |                              | use: The sale or use of fireworks may be suspended by the s<br>esources has declared the wild fire danger to be high/extren |                                             |
|                | ocpartment of Natural R      | esources has declared the who fire danger to be high/extrem                                                                 | ie or depreted resources.                   |
|                | nature and Date:             |                                                                                                                             |                                             |
|                | e fireworks regulations lis  | ted above and understand that if I do not abide by these reg                                                                | ulations my permit will be disapproved or   |
| revoked.       |                              |                                                                                                                             |                                             |
| By signing thi | s application, you are mad   | ing a sworn statement that you are aware of and abiding by                                                                  | the laws regarding the purchase             |
|                | n, sell and storage of 1.4G  |                                                                                                                             | the laws regaroing the purchase,            |