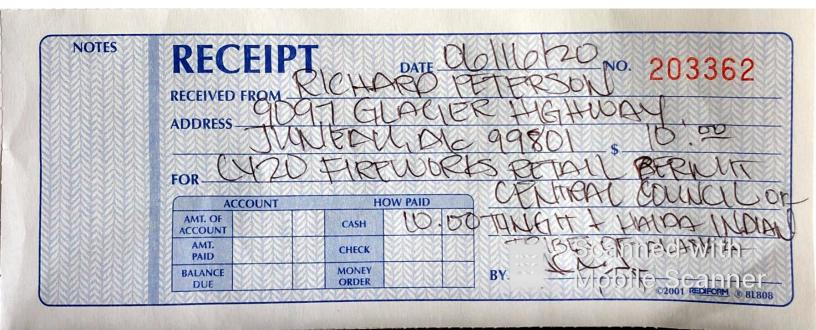

This permit is issued to: RICHARD J. PETERSON

Mailing Address: 9097 GLACIER HIGHWAY, JUNEAU, AK 99801

Fee Paid: JUNE 16, 2020

Next Fee Due: JUNE 16, 2022

**CENTRAL COUNCIL OF TLINGIT & HAIDA INDIANA TRIBES OF ALASKA** is by these presents permitted by the State of Alaska, Department of Public Safety, Division of Fire and Life Safety, Office of the State Fire Marshal, to sell fireworks at retail at his/her place of business located at:

RE: Permit to Sell Salable Fireworks at Retail

Dear Richard Peterson:

Enclosed is your permit FWKS1030 authorizing you to sell fireworks at Retail Sales at the following location: 2270 Fish Creek Road, Juneau, AK, and will expire on December 31, 2020, and a receipt for the \$10.00 stand fee. Your next fee date is June 16, 2022.